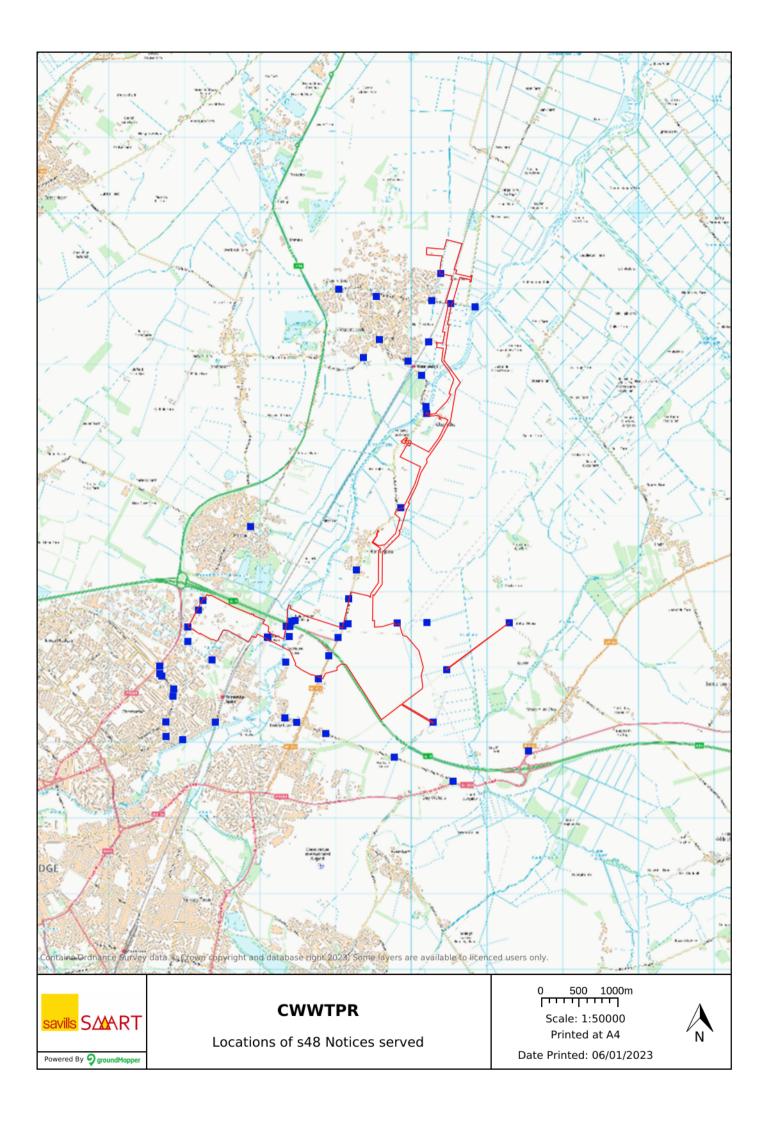

# Section 48 Notice and Distribution Area

Application Document Reference: 6.1.25<sup>I</sup> PINS Project Reference: WW010003 APFP Regulation No. 5(2)q

Revision No. 01 April 2023

### Cambridge Waste Water Treatment Plant Relocation Project

| Location                       | 001                                                                                                                                                                                                                                                                                                                                                                                                                                                                                                                                                                                                                                                                                                                                                                                                                                                                                                                                                                                                                                                                                                                                                                                                                                                                                                                                                                                                                                                                                                                                                                                                                                                                                                                                                                                                                                                                                                                                                                                                                                                                                                                                      |
|--------------------------------|------------------------------------------------------------------------------------------------------------------------------------------------------------------------------------------------------------------------------------------------------------------------------------------------------------------------------------------------------------------------------------------------------------------------------------------------------------------------------------------------------------------------------------------------------------------------------------------------------------------------------------------------------------------------------------------------------------------------------------------------------------------------------------------------------------------------------------------------------------------------------------------------------------------------------------------------------------------------------------------------------------------------------------------------------------------------------------------------------------------------------------------------------------------------------------------------------------------------------------------------------------------------------------------------------------------------------------------------------------------------------------------------------------------------------------------------------------------------------------------------------------------------------------------------------------------------------------------------------------------------------------------------------------------------------------------------------------------------------------------------------------------------------------------------------------------------------------------------------------------------------------------------------------------------------------------------------------------------------------------------------------------------------------------------------------------------------------------------------------------------------------------|
| Location<br>number             |                                                                                                                                                                                                                                                                                                                                                                                                                                                                                                                                                                                                                                                                                                                                                                                                                                                                                                                                                                                                                                                                                                                                                                                                                                                                                                                                                                                                                                                                                                                                                                                                                                                                                                                                                                                                                                                                                                                                                                                                                                                                                                                                          |
| Location                       | In verge close to barn on the northern sector of Low Fen Drove Way                                                                                                                                                                                                                                                                                                                                                                                                                                                                                                                                                                                                                                                                                                                                                                                                                                                                                                                                                                                                                                                                                                                                                                                                                                                                                                                                                                                                                                                                                                                                                                                                                                                                                                                                                                                                                                                                                                                                                                                                                                                                       |
| description                    |                                                                                                                                                                                                                                                                                                                                                                                                                                                                                                                                                                                                                                                                                                                                                                                                                                                                                                                                                                                                                                                                                                                                                                                                                                                                                                                                                                                                                                                                                                                                                                                                                                                                                                                                                                                                                                                                                                                                                                                                                                                                                                                                          |
| description                    |                                                                                                                                                                                                                                                                                                                                                                                                                                                                                                                                                                                                                                                                                                                                                                                                                                                                                                                                                                                                                                                                                                                                                                                                                                                                                                                                                                                                                                                                                                                                                                                                                                                                                                                                                                                                                                                                                                                                                                                                                                                                                                                                          |
| Notice<br>number<br>photograph | <ul> <li>We way the finance a construction to the source of the source o</li></ul> |
| Fixing<br>photograph           |                                                                                                                                                                                                                                                                                                                                                                                                                                                                                                                                                                                                                                                                                                                                                                                                                                                                                                                                                                                                                                                                                                                                                                                                                                                                                                                                                                                                                                                                                                                                                                                                                                                                                                                                                                                                                                                                                                                                                                                                                                                                                                                                          |